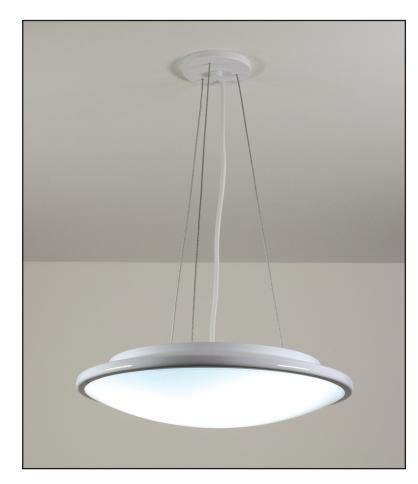

# **310** SHALLOW BOWL PENDANT

**MOUNTING:** Standard J-box or plaster ring. Safety cable provided.

WEIGHT: 8lbs

## MATERIALS

- Cold rolled steel body.
- Luminous bowl is white acrylic.

#### LAMPING

310-17: 1-AC LED module rated at 2000 lumens & 20W 310-21: 1-AC LED module rated at 4000 lumens & 39W All 3000K, 80+CRI, and easily replaceable.