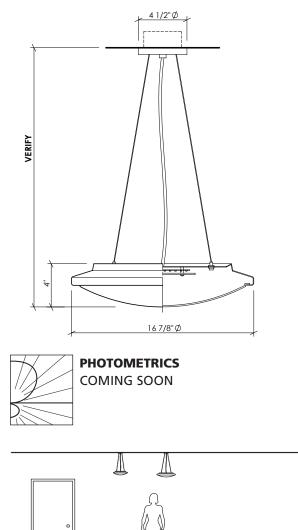

# **310** SHALLOW BOWL PENDANT

**MOUNTING:** Standard J-box or plaster ring. Safety cable provided.

WEIGHT: 8lbs