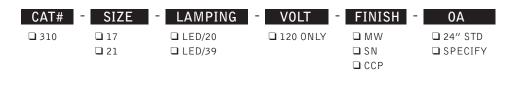

#### LAMPING

310-17: 1-AC LED module rated at 2000 lumens & 20W 310-21: 1-AC LED module rated at 4000 lumens & 39W All 3000K, 80+CRI, and easily replaceable.

# **FINISHES**

MW Matte White SN Satin Nickel CCP Custom Color Painted finish

# DRIVER

Direct AC LEDs do not require a driver 120V only.

# **SPEC GUIDE**

SAMPLE SPECS: 310-21-LED/29-120-SAL-18"0A

Our fixtures are handcrafted here in the USA using the highest quality materials.

N G 460 Roland Way • Oakland, CA 94621 • ph 510.357.0171 • fax 510.357.3832 • www.bordenlighting.com