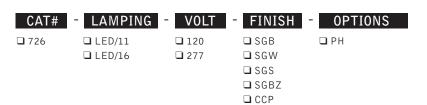

### **FINISHES**

**SGB** Semi-gloss black

SGBZ Semi-gloss bronze

**SGW** Semi-gloss white

**CCP** Custom Color Painted finish

**SGS** Semi-gloss silver

# **LAMPING**

LED: 1-11W LED array, 1690 lumens, 3000K, 80CRI or 1-16W LED array, 2415 lumens, 3000K, 80CRI. LED array is included, is mounted in a holder and is replaceable.

# **DRIVER**

Integral HPF electronic driver, 120/277, 0-10V dimming. 2-wire triac dimming available for 120V.

PHOTOMETRICS Light Lab Report LLI-18103-1 Delivered lumens: 750 Efficiency: 42% Efficacy: 42.1 lm/W

**VARIATIONS / MODIFICATIONS** 

Special finishes

Special sizes

**OPTIONS** 

**EMERGENCY BATTERY PACK:** Not available for **LED**.

PHOTOCELL: Photocell available. Specify PH.

**MOUNTING:** Standard J-box or plaster ring.

# SPEC GUIDE 726-LED/16-120-SGW-PH

Our fixtures are handcrafted here in the USA using the highest quality materials.