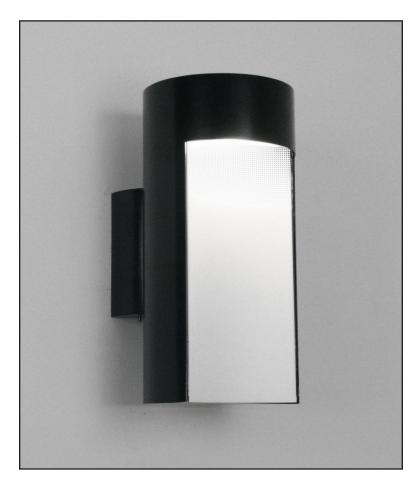

# CYLINDER DOWNLIGHT WET LOCATION

print this page

email this page to a colleague

installation instructions

interactive submittal drawing

# **FEATURES**

- Fresh take on cylinder shape.
- Exclusive screened gradient on reflector reduces glare.
- Curved reflector throws light side-to-side.

#### **MATERIALS**

- Solid aluminum construction
- Satin Ice acrylic diffuser
- Reflector is high reflectance matte finish

### **FINISHES**

**SGB** Semi-gloss black

SGBZ Semi-gloss bronze

**SGW** Semi-gloss white

**CCP** Custom Color Painted finish

**SGS** Semi-gloss silver