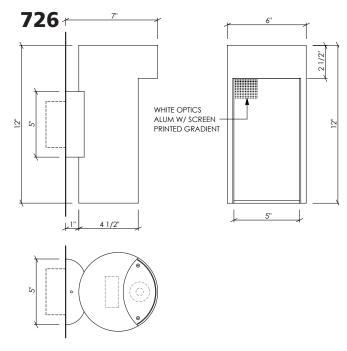

# **FEATURES**

- Fresh take on cylinder shape.
- Exclusive screened gradient on reflector reduces glare.
- Curved reflector throws light side-to-side.

#### **MATERIALS**

- Solid aluminum construction
- Satin Ice acrylic diffuser
- Reflector is high reflectance matte finish

**WEIGHT:** 5 lbs

**NOTE:** This fixture is suitable for wet or dry locations. For wet locations use only as a downlight.