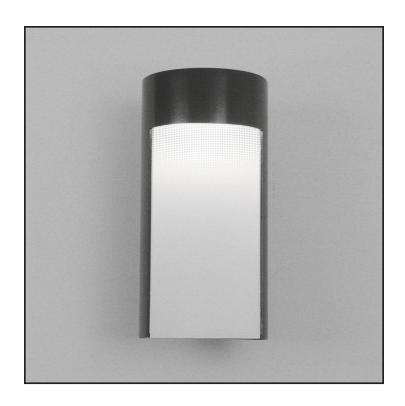

# **FEATURES**

- Fresh take on cylinder shape.
- Exclusive screened gradient on reflector reduces glare.
- Curved reflector throws light side-to-side.

#### **MATERIALS**

- Solid aluminum construction
- Satin Ice acrylic diffuser
- Reflector is high reflectance matte finish

### **FINISHES**

**SGB** Semi-gloss black

SGBZ Semi-gloss bronze

**SGW** Semi-gloss white

**CCP** Custom Color Painted finish

**SGS** Semi-gloss silver