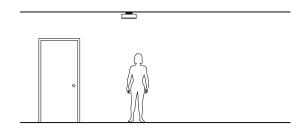

W** will have a single vertical seam similar to a fabric shade.





White Acrylic

3 form Linen White (3LW)



STANDARD FABRIC

Cream Linen

#### OPTIONAL FABRICS: Imported 100% flax linen.







VAN Vanilla

WHT White

OAT Oatmeal

#### **OPTIONAL ECO-FABRICS:**

Sustainably produced hemp and organic cotton with paper backing.





Click HERE

to learn more about shade fabrics

CRH

Cream Hemp Organic Cotton

**NOTE:** Standard electronic driver is multi-volt and is 0-10V dimmable.

**MOUNTING:** Standard J-box or plaster ring.

WEIGHT: 5 lbs

# 157





#### **PHOTOMETRICS**

Lighting Laboratory Report L07120301 Fixture Efficacy: 49.02 lumens per watt 86% downlight & 14% uplight. Tested with an LED rated at 1410lm; new LED rated at 2120lm or 50% more. Adjust light levels accordingly.



#### **VARIATIONS / MODIFICATIONS**

- Special finishes
- Special shade fabrics
- Addition of decorative detail

## **SPEC GUIDE** SAMPLE SPEC: 157-LED/17-120-SAL-OAT

CAT# □ 157





**277** 



☐ CCP



☐ WHT (White)☐ OAT (Oatmeal)

□ DOV (Dove Polyester)

□ WA (White Acrylic)□ 3LW (3form Linen White)

LIGHTING FIXTURES MADE IN USA

Our fixtures are handcrafted here in the USA using the highest quality materials.

**IBEW Labelled**