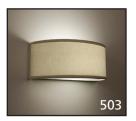

Shown with cream linen shade.



# **157 LED** *New*

#### **FABRIC SHADE DRUM**





print this page





installation instructions



interactive submittal drawing

#### **COMPANIONS**





#### **FEATURES**

- Purpose-built design for LED only.
- High efficacy and high CRI.
- Available with a luminous white acrylic or acrylic with fabric intelayer drum.
- Classic drum shape available with a variety of fabric shades.

### **ECO INFO**

**ENERGY:** Designed exclusively for LEDs using HPF electronic drivers.

FABRIC SHADE: Available with sustainably produced fabrics that are backed with a US made paper backing, that replaces the standard styrene backing. See OPTIONAL FABRICS on Pg. 2.

METALS: Aluminum with the highest available recycled content for lower embodied energy. Aluminum is valuable and recyclable at the end of the product's useful life. For more information see "GENERAL INFO"

FINISHING: Aluminum finish is sealed with a handapplied bees wax. No paint or lacquer is