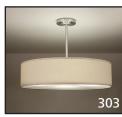

Shown with cream linen shade.



# **157 LED** *New*

#### **FABRIC SHADE DRUM**





print this page





installation instructions



interactive submittal drawing

#### **COMPANIONS**





#### **FEATURES**

- Purpose-built design for LED only.
- High efficacy and high CRI.
- Available with a luminous white acrylic or acrylic with fabric intelayer drum.
- Classic drum shape available with a variety of fabric shades.

### **ECO INFO**

**ENERGY:** Designed exclusively for LEDs using HPF electronic drivers.

FABRIC SHADE: Available with sustainably produced fabrics that are backed with a US made paper backing, that replaces the standard styrene backing. See OPTIONAL FABRICS on Pg. 2.

METALS: Aluminum with the highest available recycled content for lower embodied energy. Aluminum is valuable and recyclable at the end of the product's useful life. For more information see "GENERAL INFO"

FINISHING: Aluminum finish is sealed with a handapplied bees wax. No paint or lacquer i