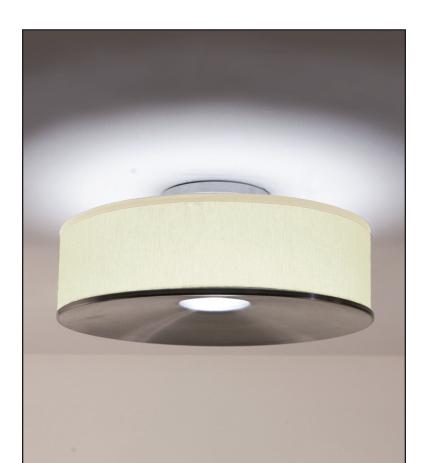

Shown with cream linen shade.

#### **FABRIC SHADE DRUM**

print this page

installation instructions

interactive submittal drawing

#### **MATERIALS**

- Fabric drum shade.
- Spun aluminum bottom pan.
- Aluminum heat sink disks.

#### **OPTIONS**

**FABRIC SHADE:** Standard, or default, shade is Cream Linen. Optional shade fabrics are shown below. Call factory for other fabrics.

White Acrylic

3 form Linen White (3LW)

STANDARD FABRIC

Cream Linen