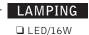

#### **LAMPING**

1-16W LED array; 2120 lumens, 3000K, 80 CRI and 94 LM/W. LED array is included and is replaceable.