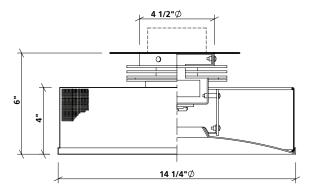

s.

#### **OPTIONAL LUMINOUS DRUM MATERIALS:**

The luminous drum is available in white acrylic, specify **WA** or 3 form Linen White, specify **3LW**. **3LW** is an acrylic with fabric inter layer. See below. Note that both **WA** and **3LW** will have a single vertical seam similar to a fabric shade.





White Acrylic

3 form Linen White (3LW)



STANDARD FABRIC

Cream Linen

#### OPTIONAL FABRICS: Imported 100% flax linen.







VAN Vanilla

WHT White

OAT Oatmeal

#### **OPTIONAL ECO-FABRICS:**

Sustainably produced hemp and organic cotton with paper backing.





Click HERE

to learn more about shade fabrics

CRH

Cream Hemp Organic Cotton

**NOTE:** Standard electronic driver is multi-volt and is 0-10V dimmable.

**MOUNTING:** Standard J-box or plaster ring.

WEIGHT: 5 lbs

# 157





#### **PHOTOMETRICS**

Lighting Laboratory Report L07120301 Fixture Efficacy: 49.02 lumens per watt 86% downlight & 14% uplight. Tested with an LED rated at 1410lm; new LED rated at 2120lm or 50% more. Adjust light levels accordingly.



#### **VARIATIONS / MODIFICATIONS**

- Special finishes
- Special shade fabrics
- Addition of decorative detail

## **SPEC GUIDE** SAMPLE SPEC: 157-LED/17-120-SAL-OAT

CAT# □ 157





**277** 



☐ CCP



☐ WHT (White)☐ OAT (Oatmeal)

□ DOV (Dove Polyester)

□ WA (White Acrylic)□ 3LW (3form Linen White)

LIGHTING FIXTURES MADE IN USA

Our fixtures are handcrafted here in the USA using the highest quality materials.

**IBEW Labelled**