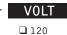

#### **DRIVER**

Integral HPF electronic driver is multi-volt 120/277 and is 0-10V dimmable.