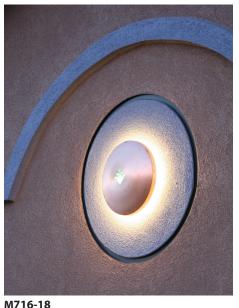

## **MEDALLION FIXTURES**

Our 716 fixture is an example of what we call a "medallion" fixture. The halo glow creates a wall mounted medallion that can vary in scale. It can also be an opportunity for a logo or other luminous graphic. The iconic shallow bowl design is a variation of our 316 pendant. The 716 is a wet location fixture, but the design can be done for damp and interior locations as well. Finishes can be painted or base metal aluminum, bronze and stainless steel.

E-mail a question or comment.

716-NATURAL BRONZE-PERF

Click on an image to go to the catalog page.

716-NBZ

M716-24

To view more Featured Fixtures and print high quality pdfs click here.