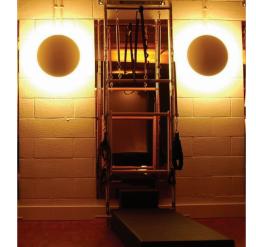

## **MEDALLION FIXTURES**

Our 716 fixture is an example of what we call a "medallion" fixture. The halo glow creates a wall mounted medallion that can vary in scale. It can also be an opportunity for a logo or other luminous graphic. The iconic shallow bowl design is a variation of our 316 pendant. The 716 is a wet location fixture, but the design can be done for damp and interior locations as well. Finishes can be painted or base metal aluminum, bronze and stainless steel.

E-mail a question or comment.

716-NATURAL BRONZE-PERF

Click on an image to go to the catalog page.

716-NBZ

M716-24

To view more Featured Fixtures and print high quality pdfs click here.