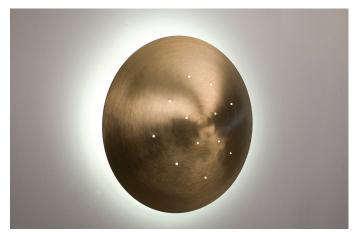

## **MEDALLION FIXTURES**

Our 716 fixture is an example of what we call a "medallion" fixture. The halo glow creates a wall mounted medallion that can vary in scale. It can also be an opportunity for a logo or other luminous graphic. The iconic shallow bowl design is a variation of our 316 pendant. The 716 is a wet location fixture, but the design can be done for damp and interior locations as well. Finishes can be painted or base metal aluminum, bronze and stainless steel.

E-mail a question or comment.

716-NATURAL BRONZE-PERF

Click on an image to go to the catalog page.

716-NBZ

M716-24

To view more Featured Fixtures and print high quality pdfs click here.