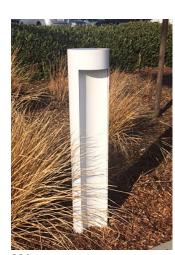

## **BOLLARDS**

Our family of bollard fixtures are related to our post top fixtures and/or our exterior wall mounted fixtures. Some bollards are available for direct burial or for base plate mounting. All bollards feature low glare downlighting or indirect light. The Trex post offered in the 918 is made from 95% recycled material and has a 25 year warranty. All the bollards feature robust construction, high quality materials and long lasting finishes. The 923 features a cast aluminum hood that is vandal resistant.