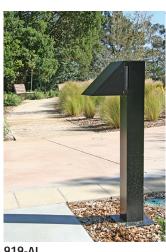

## **BOLLARDS**

Our family of bollard fixtures are related to our post top fixtures and/or our exterior wall mounted fixtures. Some bollards are available for direct burial or for base plate mounting. All bollards feature low glare downlighting or indirect light. The Trex post offered in the 918 is made from 95% recycled material and has a 25 year warranty. All the bollards feature robust construction, high quality materials and long lasting finishes. The 923 features a cast aluminum hood that is vandal resistant.