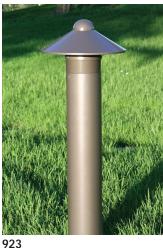

## **BOLLARDS**

Our family of bollard fixtures are related to our post top fixtures and/or our exterior wall mounted fixtures. Some bollards are available for direct burial or for base plate mounting. All bollards feature low glare downlighting or indirect light. The Trex post offered in the 918 is made from 95% recycled material and has a 25 year warranty. All the bollards feature robust construction, high quality materials and long lasting finishes. The 923 features a cast aluminum hood that is vandal resistant.

Click on an image to go to the catalog page.

923

923-showing broad glare-free distribution

To view more Featured Fixtures and print high quality pdfs click here.