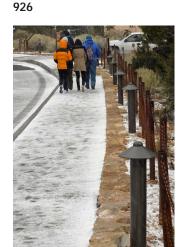

## **BOLLARDS**

Our family of bollard fixtures are related to our post top fixtures and/or our exterior wall mounted fixtures. Some bollards are available for direct burial or for base plate mounting. All bollards feature low glare downlighting or indirect light. The Trex post offered in the 918 is made from 95% recycled material and has a 25 year warranty. All the bollards feature robust construction, high quality materials and long lasting finishes. The 923 features a cast aluminum hood that is vandal resistant.