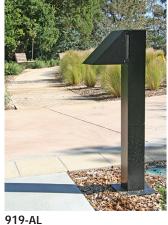

## **BOLLARDS**

Our family of bollard fixtures are related to our post top fixtures and/or our exterior wall mounted fixtures. Some bollards are available for direct burial or for base plate mounting. All bollards feature low glare downlighting or indirect light. The Trex post offered in the 918 is made from 95% recycled material and has a 25 year warranty. All the bollards feature robust construction, high quality materials and long lasting finishes. The 923 features a cast aluminum hood that is vandal resistant.