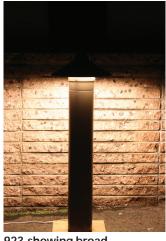

## **BOLLARDS**

Our family of bollard fixtures are related to our post top fixtures and/or our exterior wall mounted fixtures. Some bollards are available for direct burial or for base plate mounting. All bollards feature low glare downlighting or indirect light. The Trex post offered in the 918 is made from 95% recycled material and has a 25 year warranty. All the bollards feature robust construction, high quality materials and long lasting finishes. The 923 features a cast aluminum hood that is vandal resistant.

Click on an image to go to the catalog page.

923

923-showing broad glare-free distribution

To view more Featured Fixtures and print high quality pdfs click here.