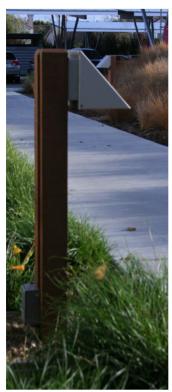

## **BOLLARDS**

Our family of bollard fixtures are related to our post top fixtures and/or our exterior wall mounted fixtures. Some bollards are available for direct burial or for base plate mounting. All bollards feature low glare downlighting or indirect light. The Trex post offered in the 918 is made from 95% recycled material and has a 25 year warranty. All the bollards feature robust construction, high quality materials and long lasting finishes. The 923 features a cast aluminum hood that is vandal resistant.