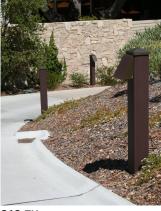

## **BOLLARDS**

Our family of bollard fixtures are related to our post top fixtures and/or our exterior wall mounted fixtures. Some bollards are available for direct burial or for base plate mounting. All bollards feature low glare downlighting or indirect light. The Trex post offered in the 918 is made from 95% recycled material and has a 25 year warranty. All the bollards feature robust construction, high quality materials and long lasting finishes. The 923 features a cast aluminum hood that is vandal resistant.

Click on an image to go to the catalog page.

923

923-showing broad glare-free distribution

To view more Featured Fixtures and print high quality pdfs click here.