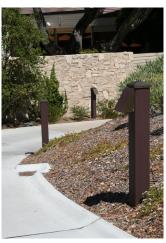

## **BOLLARDS**

Our family of bollard fixtures are related to our post top fixtures and/or our exterior wall mounted fixtures. Some bollards are available for direct burial or for base plate mounting. All bollards feature low glare downlighting or indirect light. The Trex post offered in the 918 is made from 95% recycled material and has a 25 year warranty. All the bollards feature robust construction, high quality materials and long lasting finishes. The 923 features a cast aluminum hood that is vandal resistant.

Click on an image to go to the catalog page.

923

923-showing broad glare-free distribution

To view more Featured Fixtures and print high quality pdfs click here.