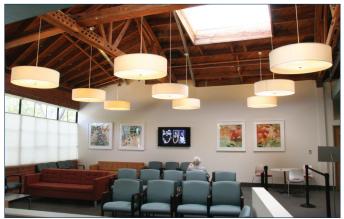

## **FABRIC FIXTURES**

The warmth of fabric has become a part of architectural decorative lighting. Borden Lighting offers a family of surface mounted ceiling, pendant and wall mounted fixtures that offer fabric shades in robust specification grade products.

Fabric, like color, has endless possibilities. Our standard fabrics are a range of neutrals, but you can contact your repor the factory for special fabrics. Where maintenance is of concern, we offer a washable polyester fabric that is made from 65% recycled material, as well as fixtures that use resin laminated fabric (101 and 501) that is also washable. The 303 is also available with this resin laminated fabric.