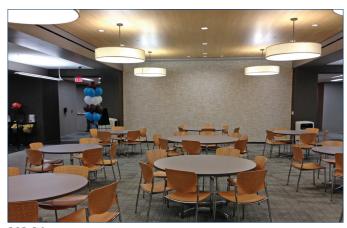

## **FABRIC FIXTURES**

The warmth of fabric has become a part of architectural decorative lighting. Borden Lighting offers a family of surface mounted ceiling, pendant and wall mounted fixtures that offer fabric shades in robust specification grade products.

Fabric, like color, has endless possibilities. Our standard fabrics are a range of neutrals, but you can contact your repor the factory for special fabrics. Where maintenance is of concern, we offer a washable polyester fabric that is made from 65% recycled material, as well as fixtures that use resin laminated fabric (101 and 501) that is also washable. The 303 is also available with this resin laminated fabric.