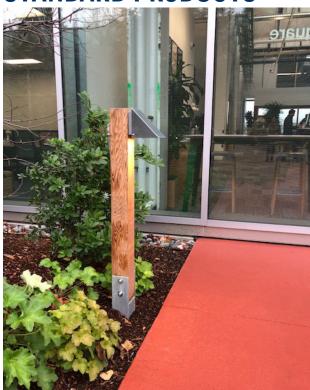

460 Roland Way Oakland, CA 94621 phone 510.357.0171 fax 510.357.3832

MODS: Many lighting manufacturers are resistant to making modifications to standard products, particularly for small quantities. Borden Lighting's long heritage of craftsmanship gives us the ability to modify standard products to meet the design requirements of a wide variety of projects; what we call "MODS". Sometimes it might be a change of scale, the addition of decorative detail, a logo or special finishes, all of which we can accommodate. Often, design objectives can be met by modifying a standard fixture, rather than creating a custom one, faster and at less cost. Shown here are some examples, but call us or your rep to explore how this service can enhance your project.