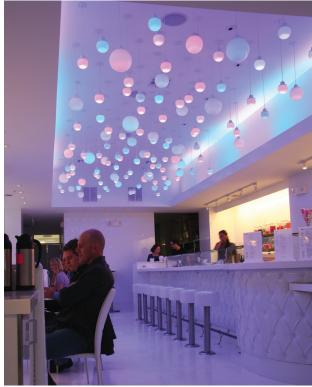

460 Roland Way Oakland, CA 94621 phone 510.357.0171 fax 510.357.3832

MODS: Many lighting manufacturers are resistant to making modifications to standard products, particularly for small quantities. Borden Lighting's long heritage of craftsmanship gives us the ability to modify standard products to meet the design requirements of a wide variety of projects; what we call "MODS". Sometimes it might be a change of scale, the addition of decorative detail, a logo or special finishes, all of which we can accommodate. Often, design objectives can be met by modifying a standard fixture, rather than creating a custom one, faster and at less cost. Shown here are some examples, but call us or your rep to explore how this service can enhance your project.