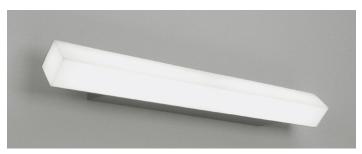

## **NEW PRODUCTS**

Borden Lighting is proud to introduce three new vanity fixtures. All are purpose-built for LED, available in multiple lengths and at value price points. We are also introducing a family of "carved cylinder" wall mounts and a bollard. All of these fixtures utilize a unique dot matrix grid that reduces glare. The curved reflector is not just decorative, but reflects light right and left for a wider spread. Clicking on an image will take you to the catalog page. For more information, contact your rep or the factory.