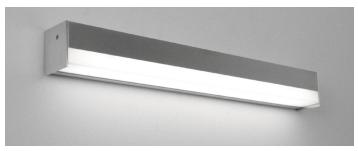

## **NEW PRODUCTS**

Borden Lighting is proud to introduce three new vanity fixtures. All are purpose-built for LED, available in multiple lengths and at value price points. We are also introducing a family of "carved cylinder" wall mounts and a bollard. All of these fixtures utilize a unique dot matrix grid that reduces glare. The curved reflector is not just decorative, but reflects light right and left for a wider spread. Clicking on an image will take you to the catalog page. For more information, contact your rep or the factory.