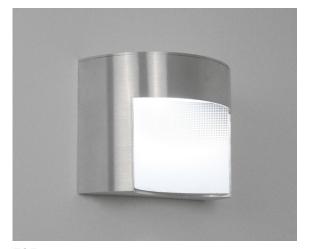

## **NEW PRODUCTS**

Borden Lighting is proud to introduce three new vanity fixtures. All are purpose-built for LED, available in multiple lengths and at value price points. We are also introducing a family of "carved cylinder" wall mounts and a bollard. All of these fixtures utilize a unique dot matrix grid that reduces glare. The curved reflector is not just decorative, but reflects light right and left for a wider spread. Clicking on an image will take you to the catalog page. For more information, contact your rep or the factory.