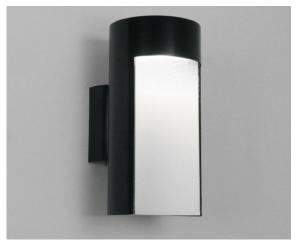

## **NEW PRODUCTS**

Borden Lighting is proud to introduce three new vanity fixtures. All are purpose-built for LED, available in multiple lengths and at value price points. We are also introducing a family of "carved cylinder" wall mounts and a bollard. All of these fixtures utilize a unique dot matrix grid that reduces glare. The curved reflector is not just decorative, but reflects light right and left for a wider spread. Clicking on an image will take you to the catalog page. For more information, contact your rep or the factory.