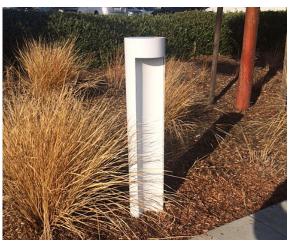

## **NEW PRODUCTS**

Borden Lighting is proud to introduce three new vanity fixtures. All are purpose-built for LED, available in multiple lengths and at value price points. We are also introducing a family of "carved cylinder" wall mounts and a bollard. All of these fixtures utilize a unique dot matrix grid that reduces glare. The curved reflector is not just decorative, but reflects light right and left for a wider spread. Clicking on an image will take you to the catalog page. For more information, contact your rep or the factory.