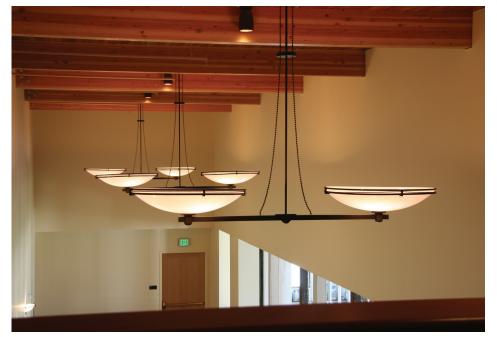

## CUSTOM GALLERY - CEILING/PENDANT

PROJECT: Green Music Center - Sonoma State University - Santa Rosa, CA

**ARCH:** (Executive) BAR Architects **EE:** Flack & Kurtz; ARUP & Partners

SPEC No: 3D-2247 bowl pendants; 5D-2240 wall mount (2008)

The Green Music Center, a part of the Sonoma State University campus in Rohnert Park, CA, is a world-class concert hall, designed to showcase acoustic music and the human voice. The pendant-chandeliers were designed to be both decorative and to provide useful light to the lobby spaces. Companion wall mounted fixtures carry that decorative theme to a smaller scale.