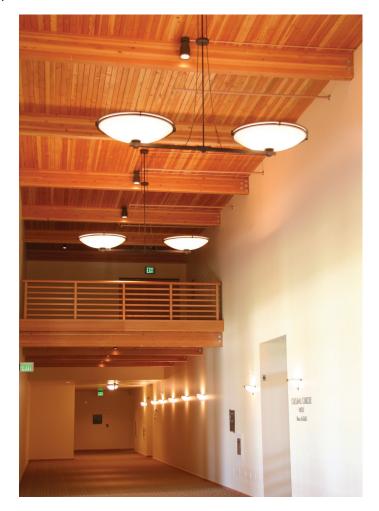

## CUSTOM GALLERY - CEILING/PENDANT

PROJECT: Green Music Center - Sonoma State University - Santa Rosa, CA

**ARCH:** (Executive) BAR Architects **EE:** Flack & Kurtz; ARUP & Partners

SPEC No: 3D-2247 bowl pendants; 5D-2240 wall mount (2008)

The Green Music Center, a part of the Sonoma State University campus in Rohnert Park, CA, is a world-class concert hall, designed to showcase acoustic music and the human voice. The pendant-chandeliers were designed to be both decorative and to provide useful light to the lobby spaces. Companion wall mounted fixtures carry that decorative theme to a smaller scale.