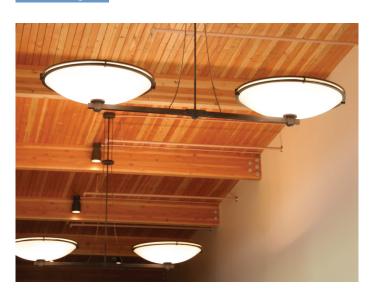

## CUSTOM GALLERY - CEILING/PENDANT

PROJECT: Green Music Center - Sonoma State University - Santa Rosa, CA

**ARCH:** (Executive) BAR Architects **EE:** Flack & Kurtz; ARUP & Partners

SPEC No: 3D-2247 bowl pendants; 5D-2240 wall mount (2008)

The Green Music Center, a part of the Sonoma State University campus in Rohnert Park, CA, is a world-class concert hall, designed to showcase acoustic music and the human voice. The pendant-chandeliers were designed to be both decorative and to provide useful light to the lobby spaces. Companion wall mounted fixtures carry that decorative theme to a smaller scale.